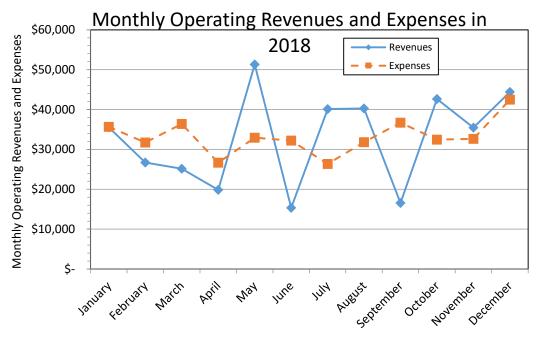

ous revenues.)

Following this report and its accompanying figures is a one-page summary of the full 2018 income/expense statement compared with 2017. Following that is the two-page balance sheet analysis, in which 2018 is compared with 2017. Following that is the full 2018 budget, actual spending in 2018, and the proposed 2019 budget. Many more financial details are available in the accompanying appendix.

Respectfully submitted,

Jeff Favorite, Treasurer Mandie Gehring, Chair Mark Hartman, Jr. Warden Fr. Chris Adams, Rector

Kandice Favorite, Sr. Warden Damon Giovanielli Jane Gordon, Bookkeeper



Figure 1. The year-end surplus projection per month in 2018. The final deficit was \$4648.



Figure 2. The cash on hand per month in 2018. \$60K has been considered the threshold for action.



Figure 3. Operating revenues and expenses by month in 2018. Pass-throughs are not included. Total operating revenues were \$395,572; total operating expenses were \$400,220.



Figure 4. Year-to-date total contributions in 2018.

Date: 01/25/2019 Time: 2:37:02 PM

# Trinity On The Hill Analysis of Revenues & Expenses -by Department Summary Analysis January to December 2018 Note: The Report Option to include Open Transactions is selected.

Page: 1

| Accounts                                | Annual<br>Budget (This<br>Year) | YTD Actual<br>(This Year) | % of Annual<br>Budget Used<br>(This Year) | Annual<br>Budget (Last<br>Year) | YTD Actual<br>(Last Year) | % of Annual<br>Budget Used<br>(Last Year) |
|-----------------------------------------|---------------------------------|-------------