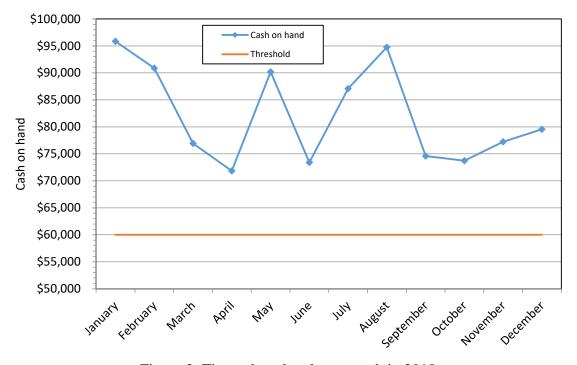

ous revenues, including pass-throughs, are budgeted to be \$1436 less than the actual 2018 miscellaneous revenues.)

Following this report and its accompanying figures is a one-page summary of the full 2018 income/expense statement compared with 2017. Following that is the two-page balance sheet analysis, in which 2018 is compared with 2017. Following that is the full 2018 budget, actual spending in 2018, and the proposed 2019 budget. Many more financial details are available in the accompanying appendix.

Respectfully submitted,

Jeff Favorite, Treasurer Mandie Gehring, Chair Mark Hartman, Jr. Warden Fr. Chris Adams, Rector

Kandice Favorite, Sr. Warden Damon Giovanielli Jane Gordon, Bookkeeper



Figure 1. The year-end surplus projection per month in 2018. The final deficit was \$4648.



Figure 2. The cash on hand per month in 2018. \$60K has been considered the threshold for action.



Figure 3. Operating revenues and expenses by month in 2018. Pass-throughs are not included. Total operating revenues were \$395,572; total operating expenses were \$400,220.



Figure 4. Year-to-date total contributions in 2018.

Date: 01/25/2019 Time: 2:37:02 PM

# Trinity On The Hill Analysis of Revenues & Expenses -by Department Summary Analysis January to December 2018 Note: The Report Option to include Open Transactions is selected.

Page: 1

| Accounts                                | Annual<br>Budget (This<br>Year) | YTD Actual<br>(This Year) | % of Annual<br>Budget Used<br>(This Year) | Annual<br>Budget (Last<br>Year) | YTD Actual<br>(Last Year) | % of Annual<br>Budget Used<br>(La