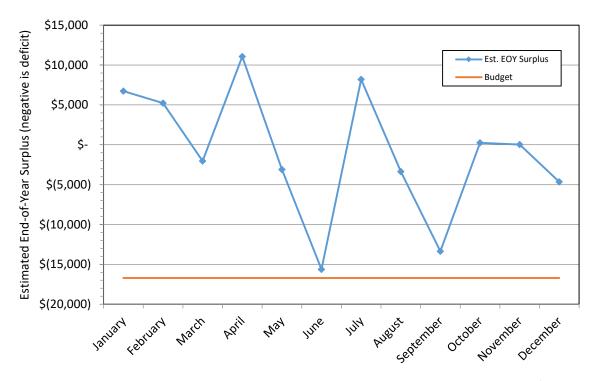

ributions in 2019 are 10.2% more than they were in 2018, the budget would balance. (Miscellaneous revenues, including pass-throughs, are budgeted to be \$1436 less than the actual 2018 miscellaneous revenues.)

Following this report and its accompanying figures is a one-page summary of the full 2018 income/expense statement compared with 2017. Following that is the two-page balance sheet analysis, in which 2018 is compared with 2017. Following that is the full 2018 budget, actual spending in 2018, and the proposed 2019 budget. Many more financial details are available in the accompanying appendix.

Respectfully submitted,

Jeff Favorite, Treasurer Mandie Gehring, Chair Mark Hartman, Jr. Warden Fr. Chris Adams, Rector

Kandice Favorite, Sr. Warden Damon Giovanielli Jane Gordon, Bookkeeper



Figure 1. The year-end surplus projection per month in 2018. The final deficit was \$4648.



Figure 2. The cash on hand per month in 2018. \$60K has been considered the threshold for action.



Figure 3. Operating revenues and expenses by month in 2018. Pass-throughs are not included. Total operating revenues were \$395,572; total operating expenses were \$400,220.



Figure 4. Year-to-date total contributions in 2018.

Date: 01/25/2019 Time: 2:37:02 PM

# Trinity On The Hill Analysis of Revenues & Expenses -by Department Summary Analysis January to December 2018 Note: The Report Option to include Open Transactions is selected.

Page: 1

| Accounts                                | Annual<br>Budget (This<br>Year) | YTD Actual<br>(This Year) | % of Annual<br>Budget Used<br>(This Year) | A