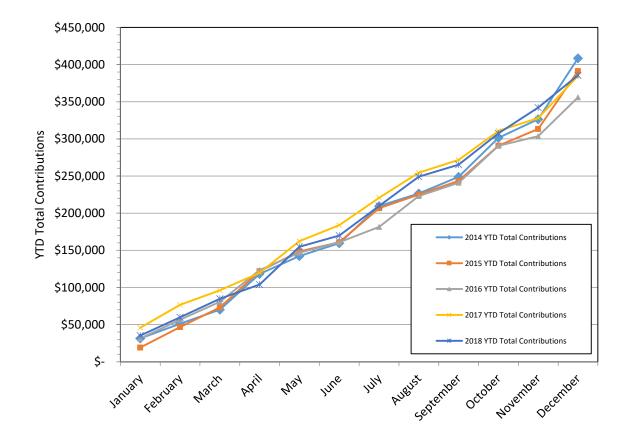

#### **Review of the 2017 Financials**

Treasurer Jeff Favorite drew attention to the 2017 Report of the Finance Committee (page 41 of the Annual Report). Expenses were \$10,047 under budget, while revenues were \$3,214 over budget. He recognized that the congregation has a terrible record regarding pledging, so for the 2018 budget, although current pledges stand at approximately \$275,000, the budget forecast is for \$400,000. Every year we seem to make our projected revenues. The 2018 budget is based on the 2017 actual expenses with an addition of funds for a new position, Director of Music. So far there are no applicants but we will pay interim Valerie Fassbender for her service in that position.