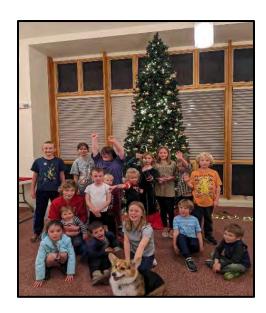

# **Children's Ministry**

We are thrilled to have welcomed many new families to TOTH over the past year, especially to our children's ministries. We have continued to hold multiple family gatherings throughout the year that include food, fellowship, and a variety of activities such as decorating the Christmas tree in December and hanging the doves in the sanctuary for Pentecost (photos below). We are excited to be able to have 2 youth Sunday School classes for younger and older youths in our church. We are also excited to be able to hold Children's Chapel for the youth during the 10:30 church service.