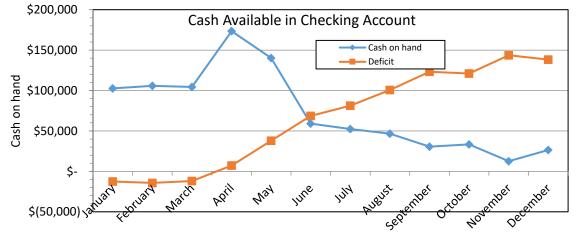

Jeff Favorite asked whether we are tracking cash on hand. Leni Moore replied that we are not ready to present this figure; we went from a negative amount to +\$200,000 over a couple of months. Angela Keiter (Bookkeeper) is now producing good financials so that tracking will now be possible and cash on hand curves will be possible for next year.