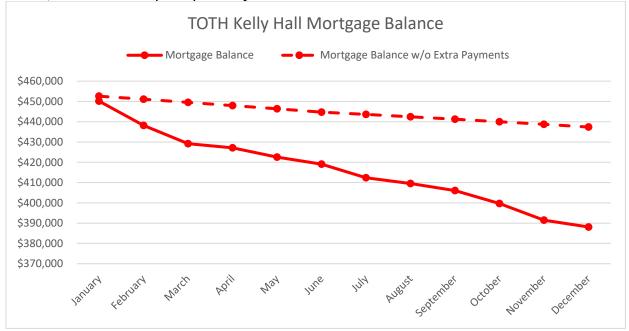

Nancy Wurden (participating online) requested information about our mortgage. The balance is \$440,000 (as of January 2023). The rate is variable (it is a commercial loan), so it changes every year. The loan is reamortized every year over the life of the loan. We decided to keep payments the same as the original payments even if the rate fluctuates. If people give additional payments, these go into a restricted fund for that purpose. An additional \$9600 was given to pay down the loan principal.