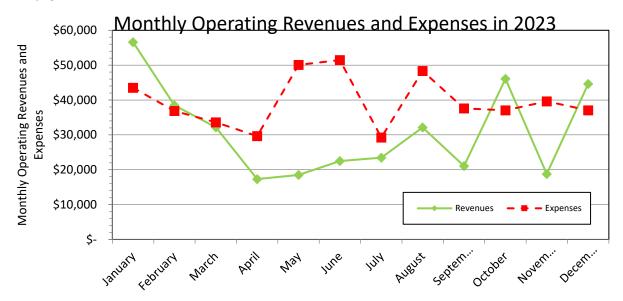

|                  |
|                        |                  |               |                  |

Respectfully submitted, Margaret-Mary Sauppé, Choirmaster

## Financial Reports

#### **TOTH December Financial Status**

Greetings again from your friendly neighborhood Treasurer. I present to you the final financial status for 2023. This has been a really weird financial year. In December we had revenues exceeding expenses again, which is great. We brought in \$44,599 this month. In the past, revenues in December have been about twice a normal month and have always reflected our highest giving month. This year, however, December was not our highest giving month. Our expenses were average, at \$37,403. Average expenses based on our budget should be right around \$40k per month in 2023.



Here is the updated cash on hand. The total deficit dropped a little to \$138,245. Our cash on hand, which is unallocated funds in our checking account, is at \$26,422. Therefore, the total amount that we will have to cover from our restricted accounts is: \$111,823.



This graph shows the total year cumulative revenues and expenses to give the big picture. You will notice we did not make a large change in our donating habits this year.



The one hope is that our mortgage balance is down to \$388,117. With designated donations to the mortgage from you, rent, and extra payments the Vestry has chosen to give, we have given a total of \$49,267 extra to the principal this year.



Respectfully submitted, Leonard Moore, Treasurer Date: 01/04/2024 Time: 2:46:41 PM

Accounts

Trinity On The H