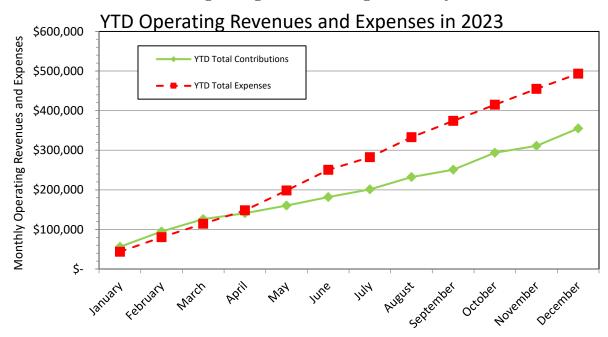

In 2022 we received less than planned, but we spent even less than planned. Revenue was less than expected, but expenses were also much less than expected. We ended 2022 with a surplus of \$19,854. Most of our reductions in expenses were personnel-related (75%), such as not paying a full-time Rector and not paying a Music Director's salary.

#### Adoption of the 2023 Budget

Looking at the 2023 budget, designated funds do not affect the operating budget. They are predictions and they are there because we have to show where money comes in and where it goes out. For example, if we predict \$1500 for high school lunches, this is not a commitment. It goes into a restricted account but is not controlled. The amounts we really need are in the operating expenses fund, which is how we keep the lights on. The budget is \$479,000, which includes an increase in salaries for all personnel, including the new Rector. The Social Security cost of living increase is 8.7%, we budgeted \$10,000 for the Rector Search, and more for mortgage payments because we think the interest rate will rise.

Nancy Coombs asked about non-designated pledges in the budget. The difference between pledged amounts and actual amounts is around 50%. Pledges are currently around \$280,000 and we cannot budget based on that. It is not enough to meet all our expenses for the year. We are presenting a balanced budget, with revenues matching expenditure. This is a fairly typical technique used by churches.

And now for a discouraging word. Our finances have not recovered nearly enough, and at the end of the year, we had a deficit of well over \$100,000 in our operating budget. WE NEED YOUR HELP! Please consider increasing your pledge this year or making an additional one-time donation.